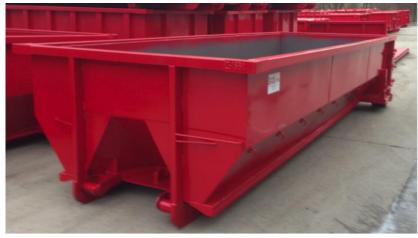

## Tub Style Open Top Sealed Tailgate

## **Specifications:**

| Floor Plate     | 7 Gauge Sheet                                     |
|-----------------|---------------------------------------------------|
| Cross Members   | 3" Structural Channel on 16" Centers Formed       |
| Rear Side Posts | 7 Gauge                                           |
| Gussets         | 1/4" gusset on every channel                      |
| Main Rails      | 6"x 2"x 3/16" Structural Tubing                   |
| Wheels          | 8"x 10" Heavy Duty Ground Rollers Front & Rear    |
| Bull Noses      | 1-1/2" Plate                                      |
| Guide Rollers   | 4"x 6" Heavy Duty Tubing with grease fittings     |
| Roller Arms     | 1/2" Plate                                        |
| Hook Plate      | 1/2" Plate 12"x 38" Welded Solid Rail to Rail     |
| Cable Hook      | 1-1/2" High Tensile Plate Inserted through hook   |
|                 | plate                                             |
| Side Sheets     | 12 Gauge                                          |
| Side Posts      | 10 Gauge formed plate 3"x 5", 4-way bend          |
| Top Rails       | 4"x 3"x 11 Gauge Structural Tubing                |
| Down Bar        | 5/8" Solid Round Bar                              |
| Ladders         | 5/8" Solid Round Bar                              |
| Stiffeners      | 7 Gauge Plate                                     |
| Tailgate Sheet  | 12 Gauge                                          |
| Door Framing    | 4"x 3" x11 Gauge Structural Tubing                |
| Reinforcing     | 4"x 3" x11 Gauge Structural Tubing                |
| Hinges          | 1/2" Plate, 3"x 9" on Door and 9"x 9" on sidewall |
| Latch System    | 1/2" Heavy Duty Self Aligning Vertical Lift       |
| Safety Chain    | 3/8" High Test Chain w/ Receptors on both sides   |
| Ratchets        | Latch and Hinge sides and Door                    |
| Tailgate Seal   | Petroleum Resistance Rubber Gasket                |
| Tarp System     | Side to Side Tarp System (optional)               |
| Paint           | PPG Low VOC Acrylic Enamel                        |