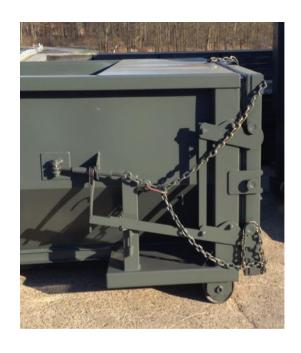

## **Specifications:**

| Floor Plate     | 7 Gauge Sheet                                     |
|-----------------|---------------------------------------------------|
| Cross Members   | 3" Structural Channel on 16" Centers Formed       |
| Rear Side Posts | 7 Gauge                                           |
| Gussets         | 1/4" gusset on every channel                      |
| Main Rails      | 6"x 2"x 3/16" Structural Tubing                   |
| Wheels          | 8"x 10" Heavy Duty Ground Rollers Front & Rear    |
| Bull Noses      | 1-1/2" Plate                                      |
| Guide Rollers   | 4"x 6" Heavy Duty Tubing with grease fittings     |
| Roller Arms     | 1/2" Plate                                        |
| Hook Plate      | 1/2" Plate 12"x 38" Welded Solid Rail to Rail     |
| Cable Hook      | 1-1/2" High Tensile Plate Inserted through hook   |
|                 | plate                                             |
| Side Sheets     | 12 Gauge                                          |
| Side Posts      | 10 Gauge formed plate 3"x 5", 4-way bend          |
| Top Rails       | 4"x 3"x 11 Gauge Structural Tubing                |
| Down Bar        | 5/8" Solid Round Bar                              |
| Ladders         | 5/8" Solid Round Bar                              |
| Stiffeners      | 7 Gauge Plate                                     |
| Tailgate Sheet  | 12 Gauge                                          |
| Door Framing    | 4"x 3" x11 Gauge Structural Tubing                |
| Reinforcing     | 4"x 3" x11 Gauge Structural Tubing                |
| Hinges          | 1/2" Plate, 3"x 9" on Door and 9"x 9" on sidewall |
| Latch System    | 1/2" Heavy Duty Self Aligning Vertical Lift       |
| Safety Chain    | 3/8" High Test Chain w/ Receptors on both sides   |
| Ratchets        | Latch and Hinge sides and Door                    |
| Tailgate Seal   | Petroleum Resistance Rubber Gasket                |
| Tarp System     | Side to Side Tarp System (optional)               |
| Paint           | PPG Low VOC Acrylic Enamel                        |

## **Options**

Cable Hook or Hook lift, Slide Hinge or Ratchet/Chain System, Heavier Gauge for Floors, Sides, Top Rails & Cross Member Spacing & Tarp Systems

Standard Latch Sealed Gate Side Ratchet System