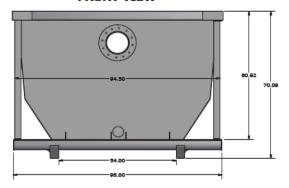

## Specifications:

| Floor         | 1/4" Sheet                                     |
|---------------|------------------------------------------------|
| Cross Members | 3" Channel on 12" Centers                      |
| Side Rails    | 3" Channel                                     |
| Gussets       | 1/4"x 3"x 3" Plate on Each Cross member        |
| Main Rails    | 6"x 4" x 3/8" Structural Tube- 54" Spacing     |
| Sides & Ends  | 1/4" Plates                                    |
| Side Posts    | 1/4"x 3" x 6" Formed on 96" Centers            |
| Top Rails     | 4"x 4" x 3/16" Structural Tube                 |
| Drag Bar      | 4" Schedule 40 Pipe Gusseted to Rails and Ends |
| Flange        | 10" Flange                                     |
| Drain Pipe    | 4" Drain Pipe & Cap                            |
| Paint         | PPG Low VOC Acrylic Enamel                     |

#### FRONT VIEW