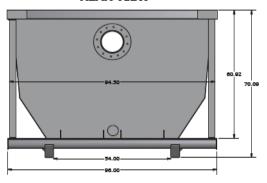

## Specifications:

| Floor         | 1/4" Sheet                                     |
|---------------|------------------------------------------------|
| Cross Members | 3" Channel on 12" Centers                      |
| Side Rails    | 3" Channel                                     |
| Gussets       | 1/4"x 3"x 3" Plate on Each Cross member        |
| Main Rails    | 6"x 4" x 3/8" Structural Tube- 54" Spacing     |
| Sides & Ends  | 1/4" Plates                                    |
| Side Posts    | 1/4"x 3" x 6" Formed on 96" Centers            |
| Top Rails     | 4"x 4" x 3/16" Structural Tube                 |
| Drag Bar      | 4" Schedule 40 Pipe Gusseted to Rails and Ends |
| Flange        | 10" Flange                                     |
| Drain Pipe    | 4" Drain Pipe & Cap                            |
| Paint         | PPG Low VOC Acrylic Enamel                     |

### **REAR VIEW**