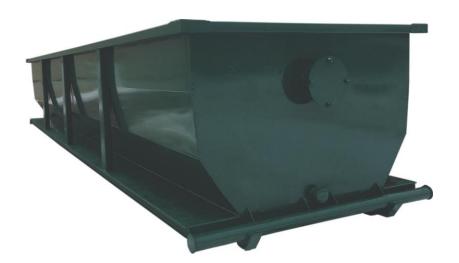

# Tub Style Mud Box

## Specifications:

| Floor         | 1/4" Sheet                                     |
|---------------|------------------------------------------------|
| Cross Members | 3" Channel on 12" Centers                      |
| Side Rails    | 3" Channel                                     |
| Gussets       | 1/4"x 3"x 3" Plate on Each Cross member        |
| Main Rails    | 6"x 4" x 3/8" Structural Tube- 54" Spacing     |
| Sides & Ends  | 1/4" Plates                                    |
| Side Posts    | 1/4"x 3" x 6" Formed on 96" Centers            |
| Top Rails     | 4"x 4" x 3/16" Structural Tube                 |
| Drag Bar      | 4" Schedule 40 Pipe Gusseted to Rails and Ends |
| Flange        | 10" Flange                                     |
| Drain Pipe    | 4" Drain Pipe & Cap                            |
| Paint         | PPG Low VOC Acrylic Enamel                     |