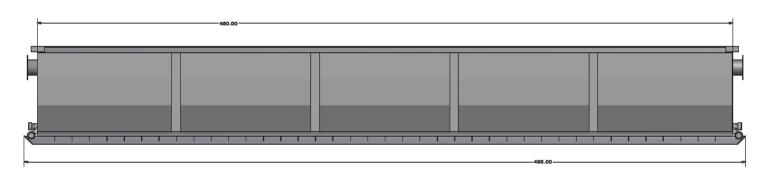

## Specifications:

| Floor         | 1/4" Sheet                                     |
|---------------|------------------------------------------------|
| Cross Members | 3" Channel on 12" Centers                      |
| Side Rails    | 3" Channel                                     |
| Gussets       | 1/4"x 3"x 3" Plate on Each Cross member        |
| Main Rails    | 6"x 4" x 3/8" Structural Tube- 54" Spacing     |
| Sides & Ends  | 1/4" Plates                                    |
| Side Posts    | 1/4"x 3" x 6" Formed on 96" Centers            |
| Top Rails     | 4"x 4" x 3/16" Structural Tube                 |
| Drag Bar      | 4" Schedule 40 Pipe Gusseted to Rails and Ends |
| Flange        | 10" Flange                                     |
| Drain Pipe    | 4" Drain Pipe & Cap                            |
| Paint         | PPG Low VOC Acrylic Enamel                     |

#### RIGHT SIDE VIEW