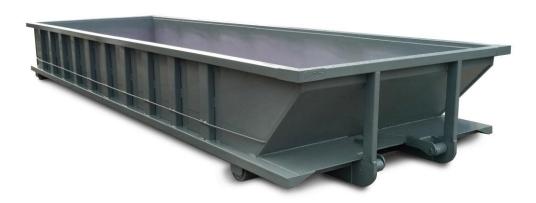

## Rectangular Cutting Box

## **Specifications:**

| Floor Plate            | 1/4" Sheet (upgrade available)                                                                  |
|------------------------|-------------------------------------------------------------------------------------------------|
| Cross Members          | 3" Structural Channel on 12" Centers                                                            |
| Side Rails             | 3" Structural Channel                                                                           |
| Gussets                | 7 Gauge gusset on every channel                                                                 |
| Main Rails             | 6"x 2"x 1/4" Structural Tubing                                                                  |
| Wheels                 | 8"x 10" Heavy Duty Ground Rollers Front & Rear                                                  |
| Bull Noses             | 1-1/2 " Plate                                                                                   |
| Guide Rollers          | 4"x 6" Heavy Duty Tubing with grease fittings                                                   |
| Roller Arms            | 1/2" Plate                                                                                      |
| Hook Plate             | 1/2" Plate 12"x 38" Welded Solid Rail to Rail                                                   |
| Cable Hook             | 1-1/2" High Tensile Plate Inserted through hook plate, locked in and welded fully on both sides |
| Side Sheets            | 1/4" Sheet                                                                                      |
| Side Posts/ Rear Frame | 11 Gauge formed plate 3"x 5", 4-way bend, 11 posts per side                                     |
| Top Rails              | 4"x 3"x 11 Gauge Structural Tubing                                                              |
| Tie Down Bar           | 5/8" Solid Round Bar                                                                            |
| Drain Pipe             | 4" Drain Pipe- one side                                                                         |
| Paint                  | PPG Low VOC Acrylic Enamel                                                                      |